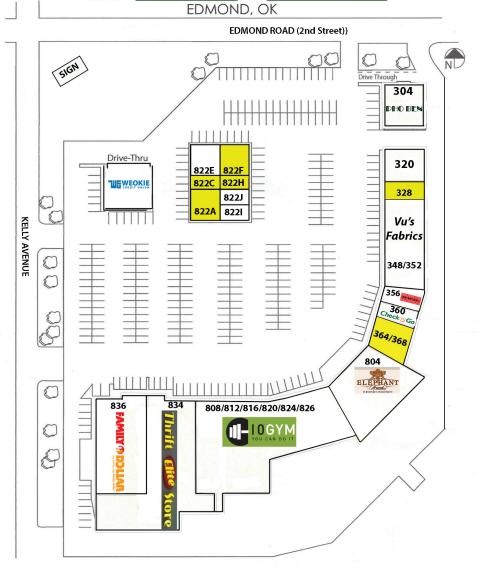

### KELLY PLAZA Site Plan

#### **TENANTS**

| SUITE   | TENANT                  | SF     |
|---------|-------------------------|--------|
| 304     | Pho Ben Restaurant      | 3,886  |
| 320     | Coin-Op Laundry         | 2,692  |
| 328     | AVAILABLE               | 1,197  |
| 340-352 | Vu's Fabric             | 7,194  |
| 356     | Smith's Pro Nutrition   | 1,690  |
| 360     | Check N'Go              | 1,210  |
| 364/368 | AVAILABLE               | 2,903  |
| 804     | Elephant Trunk          | 9,218  |
| 808     | 10Gym                   | 4,903  |
| 816     | 10Gym                   | 19,582 |
| 834     | Elite Thrift Store      | 15,920 |
| 836     | Family Dollar           | 8,924  |
| 822A    | AVAILABLE               | 1,600  |
| 822C    | AVAILABLE               | 800    |
| 822E    | Heritage Wine & Spirits | 1,600  |
| 822F    | AVAILABLE               | 1,600  |
| 822H    | AVAILABLE               | 800    |
| 8221    | Upstate Hair Designs    | 797    |
| 822J    | Fashion Nails           | 800    |
| PAD     | Weokie Credit Union     |        |
|         | Total GLA               | 87,297 |