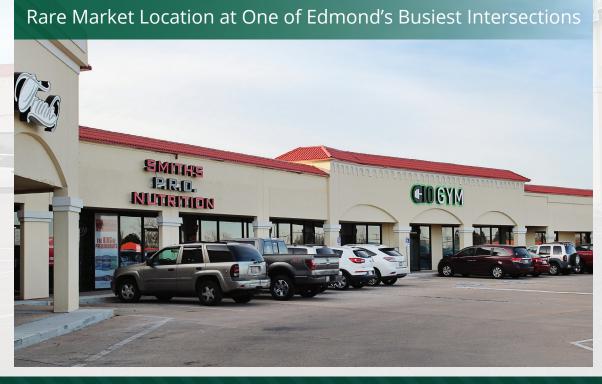

#### PROPERTY HIGHLIGHTS

- Located at one of the highest traffic intersections in Edmond at Kelly Ave.
  and Edmond Road, with more than 42,000 cars daily
- Newly renovated and established shopping center
- Local and national tenant mix, retailers and services
- Local sub-market is undergoing considerable growth
- Short drive from University of Central Oklahoma, and Oklahoma Christian University
- One of Edmond's lowest costs for NNN charges

#### **TENANTS**

| SUITE   | TENANT                  | SF     |
|---------|-------------------------|--------|
| 304     | Pho Ben Restaurant      | 3,886  |
| 320     | Coin-Op Laundry         | 2,692  |
| 328     | AVAILABLE               | 1,197  |
| 340-352 | Vu's Fabric             | 7,194  |
| 356     | Smith's Pro Nutrition   | 1,690  |
| 360     | Check N'Go              | 1,210  |
| 364/368 | AVAILABLE               | 2,903  |
| 804     | Elephant Trunk          | 9,218  |
| 808     | 10Gym                   | 4,903  |
| 816     | 10Gym                   | 19,582 |
| 834     | Elite Thrift Store      | 15,920 |
| 836     | Family Dollar           | 8,924  |
| 822A    | AVAILABLE               | 1,600  |
| 822C    | AVAILABLE               | 800    |
| 822E    | Heritage Wine & Spirits | 1,600  |
| 822F    | AVAILABLE               | 1,600  |
| 822H    | AVAILABLE               | 800    |
| 8221    | Upstate Hair Designs    | 797    |
| 822J    | Fashion Nails           | 800    |
| PAD     | Weokie Credit Union     |        |
|         | Total GLA               | 87,297 |