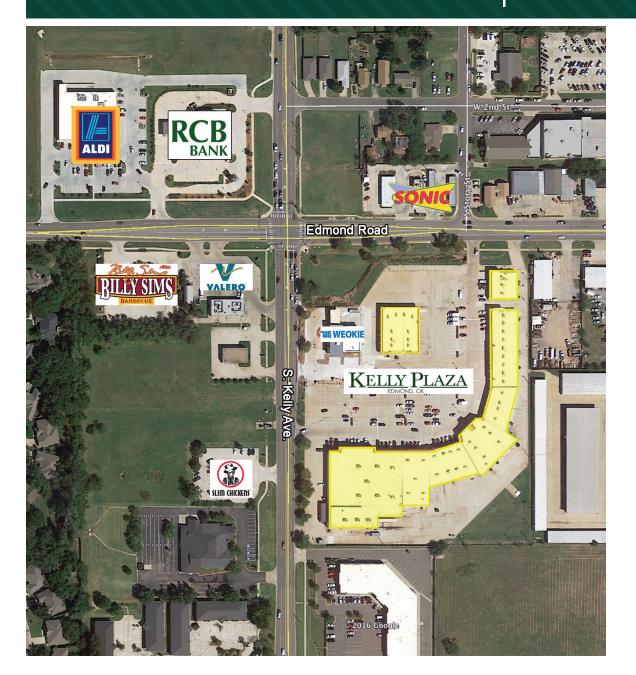

#### Aerial, Traffic Counts, Demographics

| TRAFFIC COUNT per ACOG, 2016 |        |  |
|------------------------------|--------|--|
| Edmond Road, east            | 21,030 |  |
| Edmond Road, west            | 21,000 |  |
| Intersection total           | 42,030 |  |