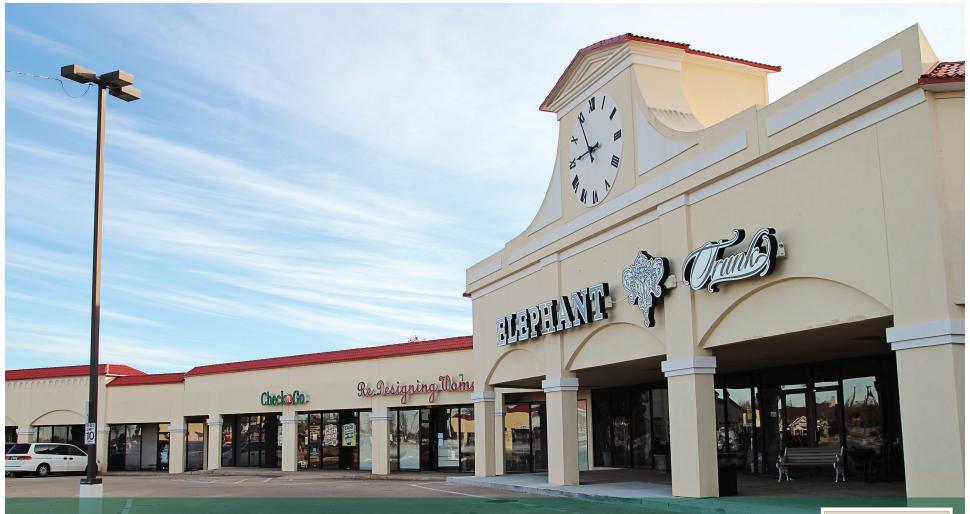

## KELLY PLAZA

#### **TENANTS**

| SUITE   | TENANT                  | SF     |
|---------|-------------------------|--------|
| 304     | Pho Ben Restaurant      | 3,886  |
| 320     | Coin-Op Laundry         | 2,692  |
| 328     | AVAILABLE               | 1,197  |
| 340-352 | Vu's Fabric             | 7,194  |
| 356     | Smith's Pro Nutrition   | 1,690  |
| 360     | Check N'Go              | 1,210  |
| 364/368 | AVAILABLE               | 2,903  |
| 804     | Elephant Trunk          | 9,218  |
| 808     | 10Gym                   | 4,903  |
| 816     | 10Gym                   | 19,582 |
| 834     | Elite Thrift Store      | 15,920 |
| 836     | Family Dollar           | 8,924  |
| 822A    | AVAILABLE               | 1,600  |
| 822C    | AVAILABLE               | 800    |
| 822E    | Heritage Wine & Spirits | 1,600  |
| 822F    | AVAILABLE               | 1,600  |
| 822H    | AVAILABLE               | 800    |
| 8221    | Upstate Hair Designs    | 797    |
| 822J    | Fashion Nails           | 800    |
| PAD     | Weokie Credit Union     |        |
|         | Total GLA               | 87,297 |